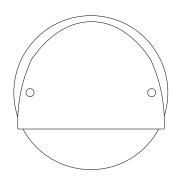

## Buff Wall

Sculpted in elegance and effortlessly bridging the gap between classic and modern aesthetics, Buff's charming glass shade in soft buff and a raw brass backplate, is a statement piece that weaves classic lines into contemporary spaces. Buff is the ultimate sconce for ambiance - from cozy nooks to grand hallways, this wall lamp's versatility knows no bounds.

## MATERIALS

Raw brass or brushed brass in satin lacquer Handmade milk glass

Raw Brass

**Brushed Brass** 