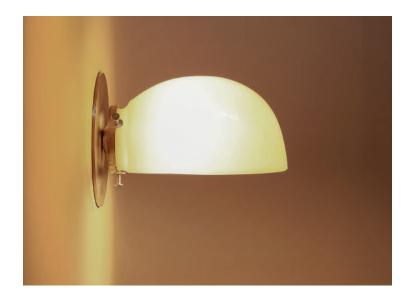

## Buff Wall

Sculpted in elegance and effortlessly bridging the gap between classic and modern aesthetics, Buff's charming glass shade in soft buff and a raw brass backplate, is a statement piece that weaves classic lines into contemporary spaces. Buff is the ultimate sconce for ambiance - from cozy nooks to grand hallways, this wall lamp's versatility knows no bounds.

## BULB

E26 120V dimmable LED bulb not included. 2600K warm white recommended