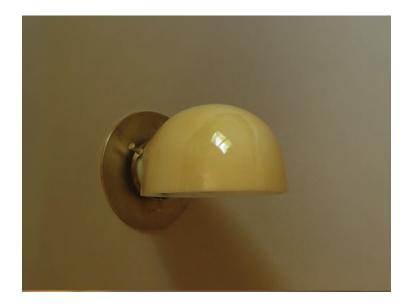

## Buff Wall

Sculpted in elegance and effortlessly bridging the gap between classic and modern aesthetics, Buff's charming glass shade in soft buff and a raw brass backplate, is a statement piece that weaves classic lines into contemporary spaces. Buff is the ultimate sconce for ambiance - from cozy nooks to grand hallways, this wall lamp's versatility knows no bounds.

Buff works best when hardwired to a dimmer. All mounting hardware is included.

Handmade in the US

DIMENSIONS 6.5"D x 4.75"DIA.