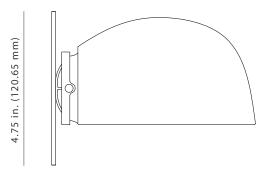

## Buff Wall

Sculpted in elegance and effortlessly bridging the gap between classic and modern aesthetics, Buff's charming glass shade in soft buff and a raw brass backplate, is a statement piece that weaves classic lines into contemporary spaces. Buff is the ultimate sconce for ambiance - from cozy nooks to grand hallways, this wall lamp's versatility knows no bounds.

Buff works best when hardwired to a dimmer. All mounting hardware is included.

Handmade in the US

DIMENSIONS 6.5"D x 4.75"DIA.