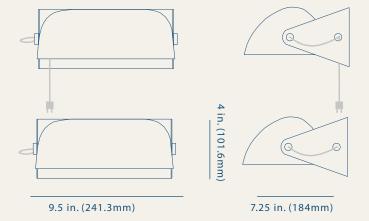

#### THEW WALL

## Wall Lamp

Thew Wall is a sturdy brass lamp that reimagines an early 20th century aesthetic.
The ochre glass shade houses a brass E26 socket. Options include hardwire or plug in.
Both include a brass paddle turn switch on the socket. Thew is the perfect companion in your hall, dining banquette or on your bedside wall.

Handmade in the US.

# DIMENSIONS

9.5" w x 7.25"d x 4"h

#### MATERIAL

Brushed brass with glass shade
Cloth cord with brass paddle switch on lamp
Custom color cords available

#### BULB

4.5W T10 dimmable LED included - 40W equiv.

### CARE

Wipe off dust with soft dry cloth Remove marks with damp soft cloth Never use abrasives or solvents to clean

## WARRANTY

2 year limited warranty. Must be wired by a licensed electrician.

#### **CERTIFICATION**