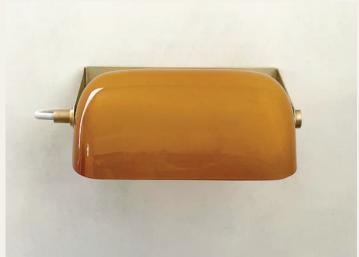

## Wall Lamp

Thew Wall is a sturdy brass lamp that reimagines an early 20th century aesthetic.
The ochre glass shade houses a brass E26 socket. Options include hardwire or plug in.
Both include a brass paddle turn switch on the socket. Thew is the perfect companion in your hall, dining banquette or on your bedside wall.

Handmade in the US.