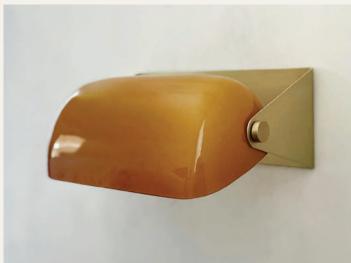

## Wall Lamp

Thew Wall is a sturdy brass lamp that reimagines an early 20th century aesthetic.
The ochre glass shade houses a brass E26 socket. Options include hardwire or plug in.
Both include a brass paddle turn switch on the socket. Thew is the perfect companion in your hall, dining banquette or on your bedside wall.

Handmade in the US.