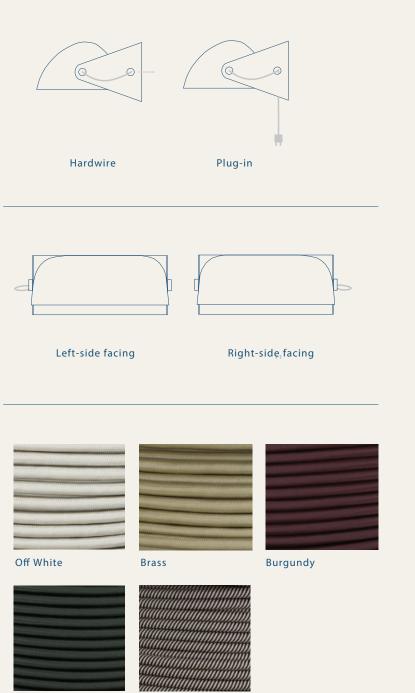

Black/Beige Swirl

| THEW WALL |                             |  |
|-----------|-----------------------------|--|
| Wall L    | amp                         |  |
| Before    | e ordering, please specify: |  |
| WIRIN     | IG OPTIONS:                 |  |
|           | Hardwire                    |  |
|           | Plug-in                     |  |
| WIRIN     | IG SIDE:                    |  |
|           | Left-side facing            |  |
|           | Right-side facing           |  |
| CORD      | COLOR:                      |  |
|           | Off White                   |  |
|           | Brass                       |  |
|           | Burgundy                    |  |
|           | Dark Green                  |  |
|           | Black/Beige Swirl           |  |

Artig Lighting LLC www.artig.lighting P 212.925.2235 E info@artig.lighting

Dark Green

| Project/Room: | Approved by: |
|---------------|--------------|
| Fixture Type: | Date:        |